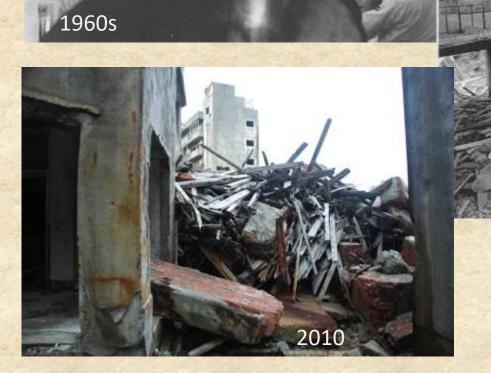

Mitsubishi Shipyard key elements

Returning to an earlier form is not possible

Hagi Castle. Its demolition in 1874 is important evidence of the impact of the Meiji Restoration historically and symbolically. Returning to its original form would distort that evidence.