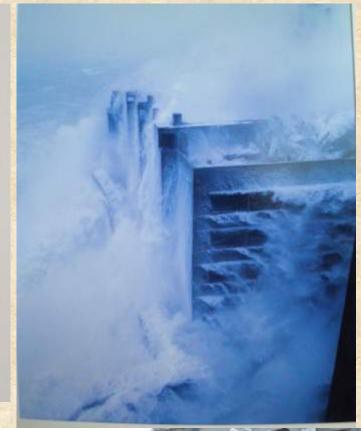

Mitsubishi Shipyard key elements

Returning to an earlier form is not possible

Hagi Castle. Its demolition in 1874 is important evidence of the impact of the Meiji Restoration historically and symbolically. Returning to its original form would distort that evidence.