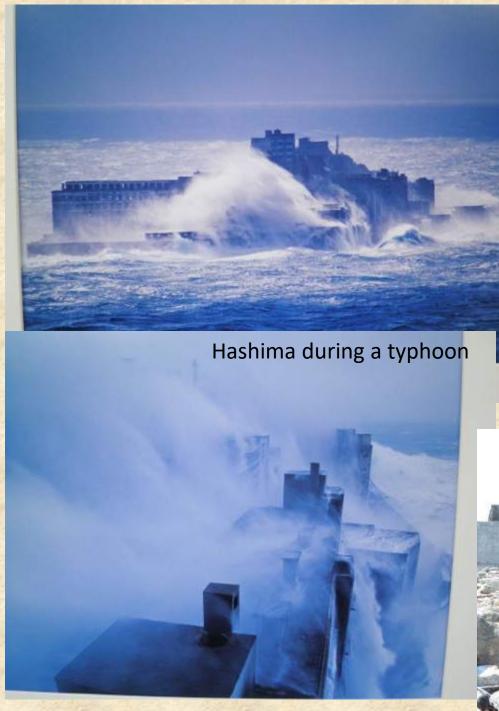

Mitsubishi Shipyard key elements

Returning to an earlier form is not possible

Hagi Castle. Its demolition in 1874 is important evidence of the impact of the Meiji Restoration historically and symbolically. Returning to its original form would distort that evidence.