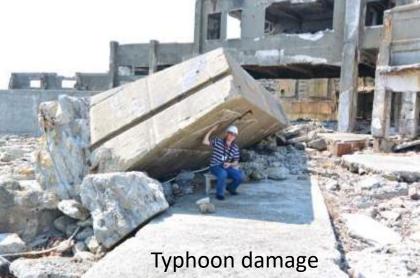

Mitsubishi Shipyard key elements

Returning to an earlier form is not possible

Hagi Castle. Its demolition in 1874 is important evidence of the impact of the Meiji Restoration historically and symbolically. Returning to its original form would distort that evidence.