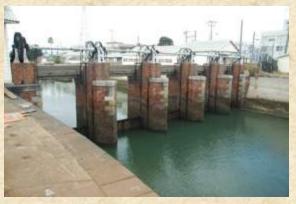

(10) Appropriate original or alternative and adaptive use is the most frequent way and often the most sustainable way of ensuring the conservation of industrial heritage sites or structures. ...

Continuing industrial use: Miike Coal Port, 1908