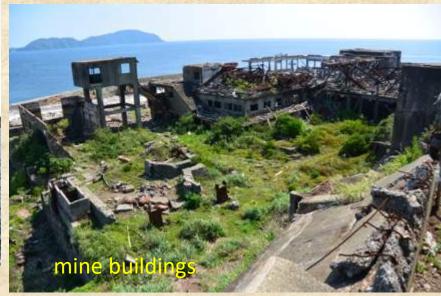

| Components of the Property                                                                                                                 | Function in series                                                                                                | Key dates     |
|--------------------------------------------------------------------------------------------------------------------------------------------|-------------------------------------------------------------------------------------------------------------------|---------------|
| Nagasaki  ☐ Kosuge slipdock ☐ No. 3 drydock, MHI ☐ Hammerhead crane MHI ☐ Pattern shop MHI ☐ Senshokaku guesthouse, MHI ☐ Glover residence | Key early<br>shipbuilding<br>and related coal<br>mining and<br>support sites.                                     | 1868-<br>1909 |
| ☐ Takashima and Hashima island coal mines                                                                                                  |                                                                                                                   |               |
| Omuta: Miike coal mines and port                                                                                                           | Coal mining                                                                                                       | 1887-         |
| <ul> <li>☐ Manda and Miyanohara pits</li> <li>☐ Coal railway</li> <li>☐ Mike Port</li> <li>☐ Misumi West Port</li> </ul>                   | and<br>transportation<br>complex<br>reflecting major<br>changes needed<br>to support<br>industrial<br>development | 1909          |
| Yawata Steel Works                                                                                                                         | First successful                                                                                                  | 1899-         |
| <ul> <li>☐ Yawata Repair Workshop</li> <li>☐ Yawata Smithy</li> <li>☐ Yawata Head Office</li> <li>☐ Onga River Pumping Station</li> </ul>  | integrated steel works in Asia—maturity of Japan's industrial                                                     | 1910          |
|                                                                                                                                            | revolution                                                                                                        |               |