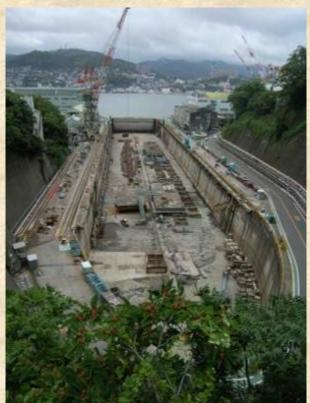

ive industrial structures or sites of heritage significance, it must be recognized that their continued use and function might carry some of their heritage significance and provide adequate conditions for their physical and economic sustainability as a living production or extraction facilities. Their specific technical characteristics and features need to be respected while implementing contemporary regulations such as building codes, environmental requirements or risk reduction strategies to address hazards of natural or human origin.

(10) Appropriate original or alternative and adaptive use is the most frequent way and often the most sustainable way of ensuring the conservation of industrial heritage sites or structures. ...









Continuing industrial use: Miike Coal Port, 1908







Continuing industrial use:
Mitsubishi Nagasaki Shipyards











Continuing industrial use: Traditional use, Senshokaku Guest House







Continuing industrial use: Yawata Steel Works Repair Shop and Onga River Pumping Station



Continuing industrial operation: Changes for ongoing use. Onga River Pumping Station, new Weir control house and weir board storage facility, 2014









Continuing industrial operation: Changes for ongoing use.

Milke Port. Reinforcement and heightening of breakwaters