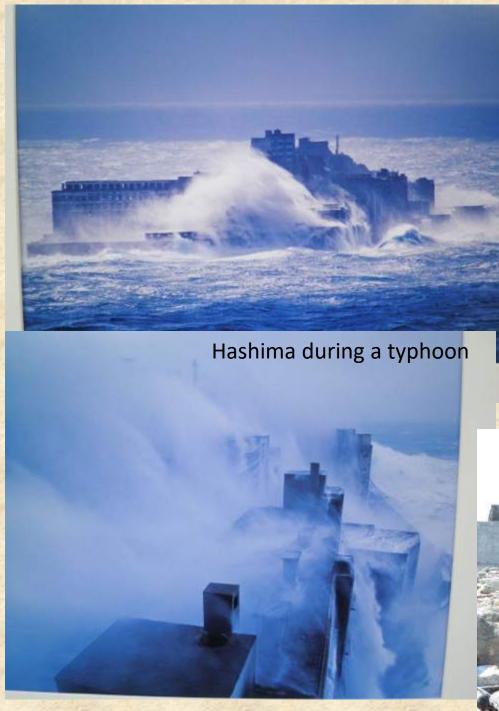

extra work which is indispensible must be distinct from the architectural composition and must bear a contemporary stamp.'

Article 15 says that in the case of excavated ruins;

'Ruins must be maintained and measures necessary for the permanent conservation and protection of architectural features and of objects discovered must be taken. Furthermore, every means must be taken to facilitate the understanding of the monument (site) and to reveal it wirhout ever distorting its meaning. All reconstruction should however be ruled out a priori. ...'

Creation of replicas for interpretative purposes, away from the original ruins or archaeological remains, may be a valid approach to telling the story of a site, but it must not put at risk the original remains and their understanding.

























Memory, history and place: Should *Fukugen* be achieved through interpretation rather than physical reconstruction?

#### **Continued Industrial use**

Some sites with industrial heritage significance are still in industrial use.

The Dublin Principles, the Joint ICOMOS-TICCIH Principles for the conservation of industrial heritage, sites, structures, areas and landscapes states (8):

In the case of active industrial structures or sites of heritage significance, it must be recognized that their continued use and function might carry some of their heritage significance and provide adequate conditions for their physical and economic sustainability as a living production or extraction facilities. Their specific technical characteristics and features need to be respected while imple