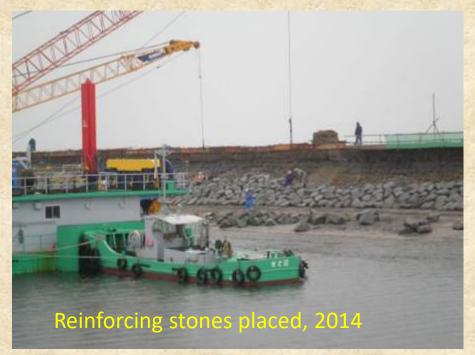

ontemporary regulations such as building codes, environmental requirements or risk reduction strategies to address hazards of natural or human origin.

(10) Appropriate original or alternative and adaptive use is the most frequent way and often the most sustainable way of ensuring the conservation of industrial heritage sites or structures. ...









Continuing industrial use: Miike Coal Port, 1908







Continuing industrial use:
Mitsubishi Nagasaki Shipyards











Continuing industrial use: Traditional use, Senshokaku Guest House







Continuing industrial use: Yawata Steel Works Repair Shop and Onga River Pumping Station



Continuing industrial operation: Changes for ongoing use. Onga River Pumping Station, new Weir control house and weir board storage facility, 2014









Continuing industrial operation: Changes for ongoing use.

Milke Port. Reinforcement and heightening of breakwaters