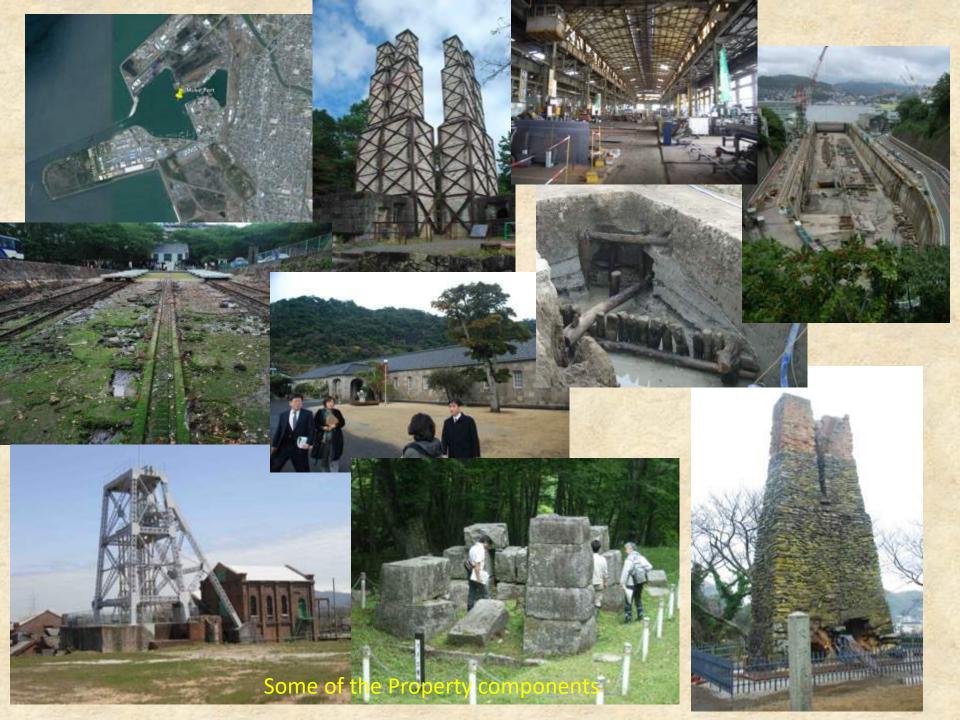

You have achieved the listing of ONE World Heritage Property:

Sites of Japan's Meiji Industrial Revolution: Iron and Steel, Shipbuilding and Coal Mining

| Components of the Property        | Function in series | Key dates                                                                                                                                                                                                                                                                                                                                                                                                                                                                                                                                                                                                                                                                                                                                                                                                                                                                                                                                                                                                                                                                                                                                                                                                                                                                                                                                                                                                                                                                                                                                                                                                                                                                                                                                                                                                                                                                                                                                                                                                                                                                                                                      |
|-----------------------------------|--------------------|--------------------------------------------------------------------------------------------------------------------------------------------------------------------------------------------------------------------------------------------------------------------------------------------------------------------------------------------------------------------------------------------------------------------------------------------------------------------------------------------------------------------------------------------------------------------------------------------------------------------------------------------------------------------------------------------------------------------------------------------------------------------------------------------------------------------------------------------------------------------------------------------------------------------------------------------------------------------------------------------------------------------------------------------------------------------------------------------------------------------------------------------------------------------------------------------------------------------------------------------------------------------------------------------------------------------------------------------------------------------------------------------------------------------------------------------------------------------------------------------------------------------------------------------------------------------------------------------------------------------------------------------------------------------------------------------------------------------------------------------------------------------------------------------------------------------------------------------------------------------------------------------------------------------------------------------------------------------------------------------------------------------------------------------------------------------------------------------------------------------------------|
| II                                | Proto-industrial   | 1856                                                                                                                                                                                                                                                                                                                                                                                                                                                                                                                                                                                                                                                                                                                                                                                                                                                                                                                                                                                                                                                                                                                                                                                                                                                                                                                                                                                                                                                                                                                                                                                                                                                                                                                                                                                                                                                                                                                                                                                                                                                                                                                           |
| Hagi                              | sites and          | 1836                                                                                                                                                                                                                                                                                                                                                                                                                                                                                                                                                                                                                                                                                                                                                                                                                                                                                                                                                                                                                                                                                                                                                                                                                                                                                                                                                                                                                                                                                                                                                                                                                                                                                                                                                                                                                                                                                                                                                                                                                                                                                                                           |
| ☐ Ebisugahana shipyard            | historical socio-  |                                                                                                                                                                                                                                                                                                                                                                                                                                                                                                                                                                                                                                                                                                                                                                                                                                                                                                                                                                                                                                                                                                                                                                                                                                                                                                                                                                                                                                                                                                                                                                                                                                                                                                                                                                                                                                                                                                                                                                                                                                                                                                                                |
| ☐ Hagi reverberatory furnace      | cultural setting   |                                                                                                                                                                                                                                                                                                                                                                                                                                                                                                                                                                                                                                                                                                                                                                                                                                                                                                                                                                                                                                                                                                                                                                                                                                                                                                                                                                                                                                                                                                                                                                                                                                                                                                                                                                                                                                                                                                                                                                                                                                                                                                                                |
| ☐ Hagi castle and castle town     | for Japanese       | ALL SHEET                                                                                                                                                                                                                                                                                                                                                                                                                                                                                                                                                                                                                                                                                                                                                                                                                                                                                                                                                                                                                                                                                                                                                                                                                                                                                                                                                                                                                                                                                                                                                                                                                                                                                                                                                                                                                                                                                                                                                                                                                                                                                                                      |
| ☐ Ohitayama tatara iron smelting  | industrialisation  | 0.5                                                                                                                                                                                                                                                                                                                                                                                                                                                                                                                                                                                                                                                                                                                                                                                                                                                                                                                                                                                                                                                                                                                                                                                                                                                                                                                                                                                                                                                                                                                                                                                                                                                                                                                                                                                                                                                                                                                                                                                                                                                                                                                            |
| site                              | muustriarisation   |                                                                                                                                                                                                                                                                                                                                                                                                                                                                                                                                                                                                                                                                                                                                                                                                                                                                                                                                                                                                                                                                                                                                                                                                                                                                                                                                                                                                                                                                                                                                                                                                                                                                                                                                                                                                                                                                                                                                                                                                                                                                                                                                |
| ☐ Shokasonjuku Academy            |                    |                                                                                                                                                                                                                                                                                                                                                                                                                                                                                                                                                                                                                                                                                                                                                                                                                                                                                                                                                                                                                                                                                                                                                                                                                                                                                                                                                                                                                                                                                                                                                                                                                                                                                                                                                                                                                                                                                                                                                                                                                                                                                                                                |
| Kagoshima: Shuseikan factory      | Pioneer            | 1851-67                                                                                                                                                                                                                                                                                                                                                                                                                                                                                                                                                                                                                                                                                                                                                                                                                                                                                                                                                                                                                                                                                                                                                                                                                                                                                                                                                                                                                                                                                                                                                                                                                                                                                                                                                                                                                                                                                                                                                                                                                                                                                                                        |
| complex                           | smelting and       | 3 (0 - 3)                                                                                                                                                                                                                                                                                                                                                                                                                                                                                                                                                                                                                                                                                                                                                                                                                                                                                                                                                                                                                                                                                                                                                                                                                                                                                                                                                                                                                                                                                                                                                                                                                                                                                                                                                                                                                                                                                                                                                                                                                                                                                                                      |
| ☐ Shuseikan complex               | factory            | A STATE OF THE STA |
| ☐ Machine factory                 | complex            |                                                                                                                                                                                                                                                                                                                                                                                                                                                                                                                                                                                                                                                                                                                                                                                                                                                                                                                                                                                                                                                                                                                                                                                                                                                                                                                                                                                                                                                                                                                                                                                                                                                                                                                                                                                                                                                                                                                                                                                                                                                                                                                                |
| ☐ Terayama charcoal kiln          | The Paris As       | A STATE OF                                                                                                                                                                                                                                                                                                                                                                                                                                                                                                                                                                                                                                                                                                                                                                                                                                                                                                                                                                                                                                                                                                                                                                                                                                                                                                                                                                                                                                                                                                                                                                                                                                                                                                                                                                                                                                                                                                                                                                                                                                                                                                                     |
| ☐ Sekiyoshi leat                  | 0.21               | 0.00                                                                                                                                                                                                                                                                                                                                                                                                                                                                                                                                                                                                                                                                                                                                                                                                                                                                                                                                                                                                                                                                                                                                                                                                                                                                                                                                                                                                                                                                                                                                                                                                                                                                                                                                                                                                                                                                                                                                                                                                                                                                                                                           |
| ☐ Foreign Engineers house         | H Me Tour          | <b>第一人</b> 三十八名                                                                                                                                                                                                                                                                                                                                                                                                                                                                                                                                                                                                                                                                                                                                                                                                                                                                                                                                                                                                                                                                                                                                                                                                                                                                                                                                                                                                                                                                                                                                                                                                                                                                                                                                                                                                                                                                                                                                                                                                                                                                                                                |
|                                   |                    |                                                                                                                                                                                                                                                                                                                                                                                                                                                                                                                                                                                                                                                                                                                                                                                                                                                                                                                                                                                                                                                                                                                                                                                                                                                                                                                                                                                                                                                                                                                                                                                                                                                                                                                                                                                                                                                                                                                                                                                                                                                                                                                                |
| Saga                              | Pioneering ship    | 1858                                                                                                                                                                                                                                                                                                                                                                                                                                                                                                                                                                                                                                                                                                                                                                                                                                                                                                                                                                                                                                                                                                                                                                                                                                                                                                                                                                                                                                                                                                                                                                                                                                                                                                                                                                                                                                                                                                                                                                                                                                                                                                                           |
| ☐ Mietsu ship repair yard         | repair and         |                                                                                                                                                                                                                                                                                                                                                                                                                                                                                                                                                                                                                                                                                                                                                                                                                                                                                                                                                                                                                                                                                                                                                                                                                                                                                                                                                                                                                                                                                                                                                                                                                                                                                                                                                                                                                                                                                                                                                                                                                                                                                                                                |
|                                   | construction       |                                                                                                                                                                                                                                                                                                                                                                                                                                                                                                                                                                                                                                                                                                                                                                                                                                                                                                                                                                                                                                                                                                                                                                                                                                                                                                                                                                                                                                                                                                                                                                                                                                                                                                                                                                                                                                                                                                                                                                                                                                                                                                                                |
|                                   | yards              | AV DE TO                                                                                                                                                                                                                                                                                                                                                                                                                                                                                                                                                                                                                                                                                                                                                                                                                                                                                                                                                                                                                                                                                                                                                                                                                                                                                                                                                                                                                                                                                                                                                                                                                                                                                                                                                                                                                                                                                                                                                                                                                                                                                                                       |
| Kamaishi: Hashino iron mining and | First successful   | 1858-94                                                                                                                                                                                                                                                                                                                                                                                                                                                                                                                                                                                                                                                                                                                                                                                                                                                                                                                                                                                                                                                                                                                                                                                                                                                                                                                                                                                                                                                                                                                                                                                                                                                                                                                                                                                                                                                                                                                                                                                                                                                                                                                        |
| smelting site                     | adaptation of      |                                                                                                                                                                                                                                                                                                                                                                                                                                                                                                                                                                                                                                                                                                                                                                                                                                                                                                                                                                                                                                                                                                                                                                                                                                                                                                                                                                                                                                                                                                                                                                                                                                                                                                                                                                                                                                                                                                                                                                                                                                                                                                                                |
| ☐ Blast furnaces and related      | western blast      | Cultural Control                                                                                                                                                                                                                                                                                                                                                                                                                                                                                                                                                                                                                                                                                                                                                                                                                                                                                                                                                                                                                                                                                                                                                                                                                                                                                                                                                                                                                                                                                                                                                                                                                                                                                                                                                                                                                                                                                                                                                                                                                                                                                                               |
| infrastructure                    | furnace            |                                                                                                                                                                                                                                                                                                                                                                                                                                                                                                                                                                                                                                                                                                                                                                                                                                                                                                                                                                                                                                                                                                                                                                                                                                                                                                                                                                                                                                                                                                                                                                                                                                                                                                                                                                                                                                                                                                                                                                                                                                                                                                                                |
| ☐ Iron ore mine                   | technology in      |                                                                                                                                                                                                                                                                                                                                                                                                                                                                                                                                                                                                                                                                                                                                                                                                                                                                                                                                                                                                                                                                                                                                                                                                                                                                                                                                                                                                                                                                                                                                                                                                                                                                                                                                                                                                                                                                                                                                                                                                                                                                                                                                |
| ☐ Pack trail linking mine and     | Asia               |                                                                                                                                                                                                                                                                                                                                                                                                                                                                                                                                                                                                                                                                                                                                                                                                                                                                                                                                                                                                                                                                                                                                                                                                                                                                                                                                                                                                                                                                                                                                                                                                                                                                                                                                                                                                                                                                                                                                                                                                                                                                                                                                |
| smelters                          |                    | 4 3/4 3                                                                                                                                                                                                                                                                                                                                                                                                                                                                                                                                                                                                                                                                                                                                                                                                                                                                                                                                                                                                                                                                                                                                                                                                                                                                                                                                                                                                                                                                                                                                                                                                                                                                                                                                                                                                                                                                                                                                                                                                                                                                                                                        |
|                                   |                    | 220                                                                                                                                                                                                                                                                                                                                                                                                                                                                                                                                                                                                                                                                                                                                                                                                                                                                                                                                                                                                                                                                                                                                                                                                                                                                                                                                                                                                                                                                                                                                                                                                                                                                                                                                                                                                                                                                                                                                                                                                                                                                                                                            |
| Nirayama                          | Oldest             | 1853-56                                                                                                                                                                                                                                                                                                                                                                                                                                                                                                                                                                                                                                                                                                                                                                                                                                                                                                                                                                                                                                                                                                                                                                                                                                                                                                                                                                                                                                                                                                                                                                                                                                                                                                                                                                                                                                                                                                                                                                                                                                                                                                                        |
| ☐ Reverberatory furnace           | surviving intact   | All Gellia                                                                                                                                                                                                                                                                                                                                                                                                                                                                                                                                                                                                                                                                                                                                                                                                                                                                                                                                                                                                                                                                                                                                                                                                                                                                                                                                                                                                                                                                                                                                                                                                                                                                                                                                                                                                                                                                                                                                                                                                                                                                                                                     |
| A COLUMN TO SERVICE STREET        | pioneering iron    | 0.5                                                                                                                                                                                                                                                                                                                                                                                                                                                                                                                                                                                                                                                                                                                                                                                                                                                                                                                                                                                                                                                                                                                                                                                                                                                                                                                                                                                                                                                                                                                                                                                                                                                                                                                                                                                                                                                                                                                                                                                                                                                                                                                            |
|                                   | working site       | The state of                                                                                                                                                                                                                                                                                                                                                                                                                                                                                                                                                                                                                                                                                                                                                                                                                                                                                                                                                                                                                                                                                                                                                                                                                                                                                                                                                                                                                                                                                                                                                                                                                                                                                                                                                                                                                                                                                                                                                                                                                                                                                                                   |

| Components of the Property                                                                                                                 | Function in series                                                                                                | Key dates     |
|--------------------------------------------------------------------------------------------------------------------------------------------|-------------------------------------------------------------------------------------------------------------------|---------------|
| Nagasaki  ☐ Kosuge slipdock ☐ No. 3 drydock, MHI ☐ Hammerhead crane MHI ☐ Pattern shop MHI ☐ Senshokaku guesthouse, MHI ☐ Glover residence | Key early<br>shipbuilding<br>and related coal<br>mining and<br>support sites.                                     | 1868-<br>1909 |
| ☐ Takashima and Hashima island coal mines                                                                                                  |                                                                                                                   |               |
| Omuta: Miike coal mines and port                                                                                                           | Coal mining                                                                                                       | 1887-         |
| <ul> <li>☐ Manda and Miyanohara pits</li> <li>☐ Coal railway</li> <li>☐ Mike Port</li> <li>☐ Misumi West Port</li> </ul>                   | and<br>transportation<br>complex<br>reflecting major<br>changes needed<br>to support<br>industrial<br>development | 1909          |
| Yawata Steel Works                                                                                                                         | First successful                                                                                                  | 1899-         |
| <ul> <li>☐ Yawata Repair Workshop</li> <li>☐ Yawata Smithy</li> <li>☐ Yawata Head Office</li> <li>☐ Onga River Pumping Station</li> </ul>  | integrated steel works in Asia—maturity of Japan's industrial                                                     | 1910          |
|                                                                                                                                            | revolution                                                                                                        |               |