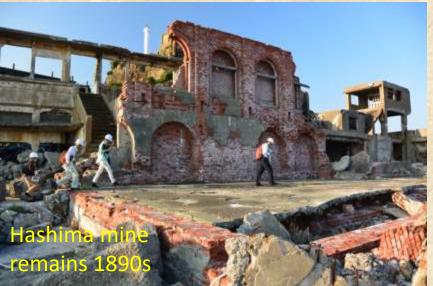

| Components of the Property                                                                                                                 | Function in series                                                                                                | Key dates     |
|--------------------------------------------------------------------------------------------------------------------------------------------|-------------------------------------------------------------------------------------------------------------------|---------------|
| Nagasaki  ☐ Kosuge slipdock ☐ No. 3 drydock, MHI ☐ Hammerhead crane MHI ☐ Pattern shop MHI ☐ Senshokaku guesthouse, MHI ☐ Glover residence | Key early<br>shipbuilding<br>and related coal<br>mining and<br>support sites.                                     | 1868-<br>1909 |
| ☐ Takashima and Hashima island coal mines                                                                                                  |                                                                                                                   |               |
| Omuta: Miike coal mines and port                                                                                                           | Coal mining                                                                                                       | 1887-         |
| <ul> <li>☐ Manda and Miyanohara pits</li> <li>☐ Coal railway</li> <li>☐ Mike Port</li> <li>☐ Misumi West Port</li> </ul>                   | and<br>transportation<br>complex<br>reflecting major<br>changes needed<br>to support<br>industrial<br>development | 1909          |
| Yawata Steel Works                                                                                                                         | First successful                                                                                                  | 1899-         |
| <ul> <li>☐ Yawata Repair Workshop</li> <li>☐ Yawata Smithy</li> <li>☐ Yawata Head Office</li> <li>☐ Onga River Pumping Station</li> </ul>  | integrated steel works in Asia—maturity of Japan's industrial                                                     | 1910          |
|                                                                                                                                            | revolution                                                                                                        |               |