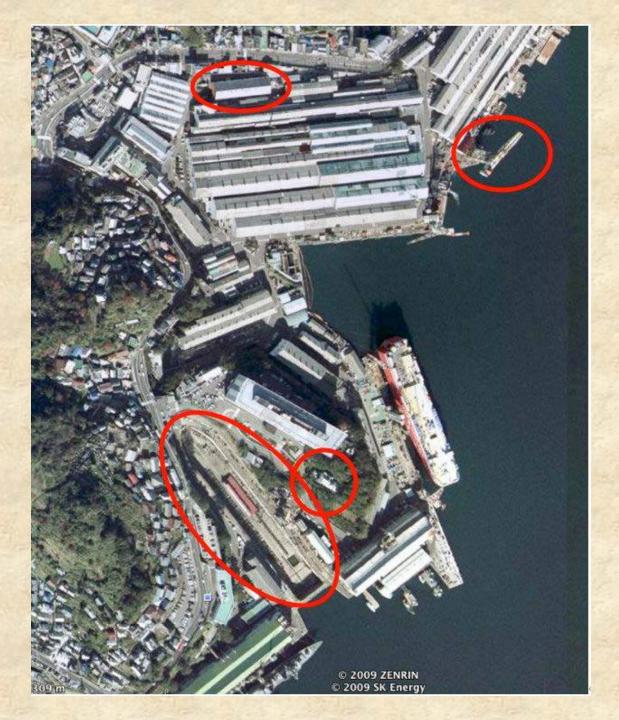

Mitsubishi Shipyard key elements

Returning to an earlier form is not possible

Hagi Castle. Its demolition in 1874 is important evidence of the impact of the Meiji Restoration historically and symbolically. Returning to its original form would distort that evidence.

Continuing industrial use:
Mitsubishi Nagasaki Shipyards

Continuing industrial use: Traditional use, Senshokaku Guest House

Continuing industrial use: Yawata Steel Works Repair Shop and Onga River Pumping Station