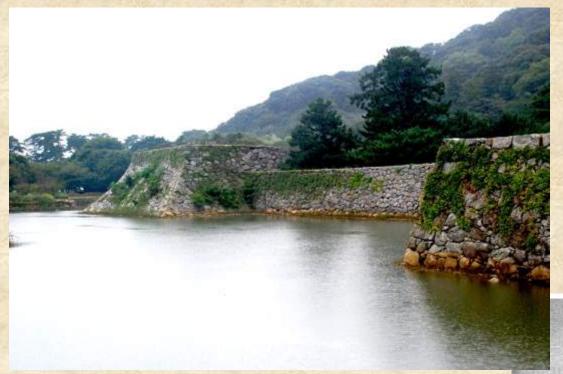

Mitsubishi Shipyard key elements

Returning to an earlier form is not possible

Hagi Castle. Its demolition in 1874 is important evidence of the impact of the Meiji Restoration historically and symbolically. Returning to its original form would distort that evidence.