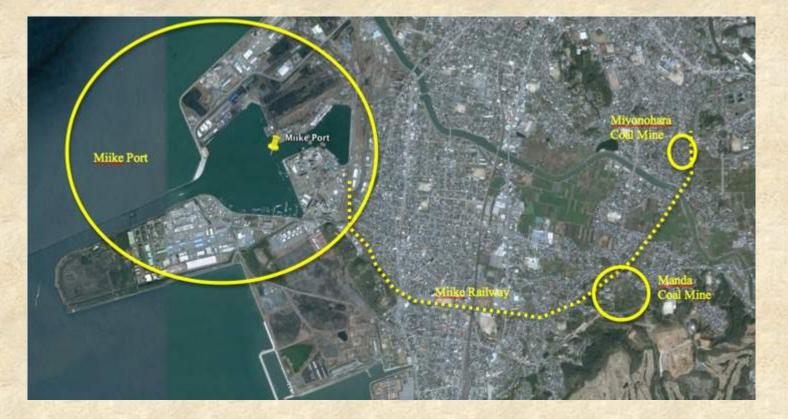

| Components of the Property                                                                                                                 | Function in series                                                                                                | Key dates     |
|--------------------------------------------------------------------------------------------------------------------------------------------|-------------------------------------------------------------------------------------------------------------------|---------------|
| Nagasaki  ☐ Kosuge slipdock ☐ No. 3 drydock, MHI ☐ Hammerhead crane MHI ☐ Pattern shop MHI ☐ Senshokaku guesthouse, MHI ☐ Glover residence | Key early<br>shipbuilding<br>and related coal<br>mining and<br>support sites.                                     | 1868-<br>1909 |
| ☐ Takashima and Hashima island coal mines                                                                                                  |                                                                                                                   |               |
| Omuta: Miike coal mines and port                                                                                                           | Coal mining                                                                                                       | 1887-         |
| <ul> <li>☐ Manda and Miyanohara pits</li> <li>☐ Coal railway</li> <li>☐ Mike Port</li> <li>☐ Misumi West Port</li> </ul>                   | and<br>transportation<br>complex<br>reflecting major<br>changes needed<br>to support<br>industrial<br>development | 1909          |
| Yawata Steel Works                                                                                                                         | First successful                                                                                                  | 1899-         |
| <ul> <li>☐ Yawata Repair Workshop</li> <li>☐ Yawata Smithy</li> <li>☐ Yawata Head Office</li> <li>☐ Onga River Pumping Station</li> </ul>  | integrated steel works in Asia—maturity of Japan's industrial                                                     | 1910          |
|                                                                                                                                            | revolution                                                                                                        |               |

(10) Appropriate original or alternative and adaptive use is the most frequent way and often the most sustainable way of ensuring the conservation of industrial heritage sites or structures. ...

Continuing industrial use: Miike Coal Port, 1908