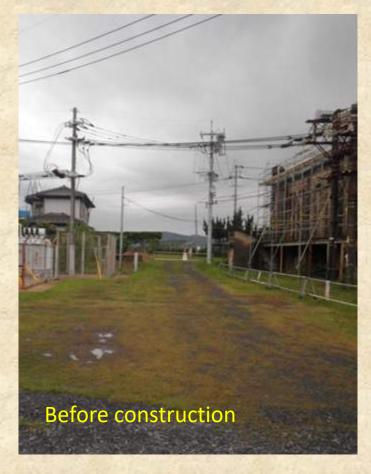

Continuing industrial operation: Changes for ongoing use. Onga River Pumping Station, new Weir control house and weir board storage facility, 2014

Continuing industrial operation: Changes for ongoing use.