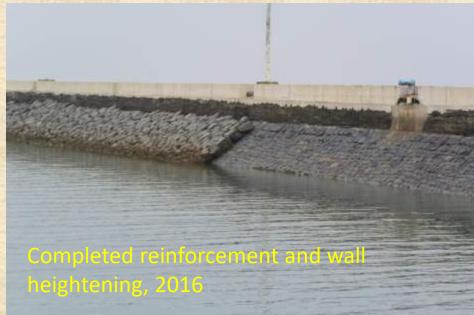

contemporary regulations such as building codes, environmental requirements or risk reduction strategies to address hazards of natural or human origin.

(10) Appropriate original or alternative and adaptive use is the most frequent way and often the most sustainable way of ensuring the conservation of industrial heritage sites or structures. ...









Continuing industrial use: Miike Coal Port, 1908







Continuing industrial use:
Mitsubishi Nagasaki Shipyards











Continuing industrial use: Traditional use, Senshokaku Guest House







Continuing industrial use: Yawata Steel Works Repair Shop and Onga River Pumping Station



Continuing industrial operation: Changes for ongoing use. Onga River Pumping Station, new Weir control house and weir board storage facility, 2014









Continuing industrial operation: Changes for ongoing use.

Milke Port. Reinforcement and heightening of breakwaters