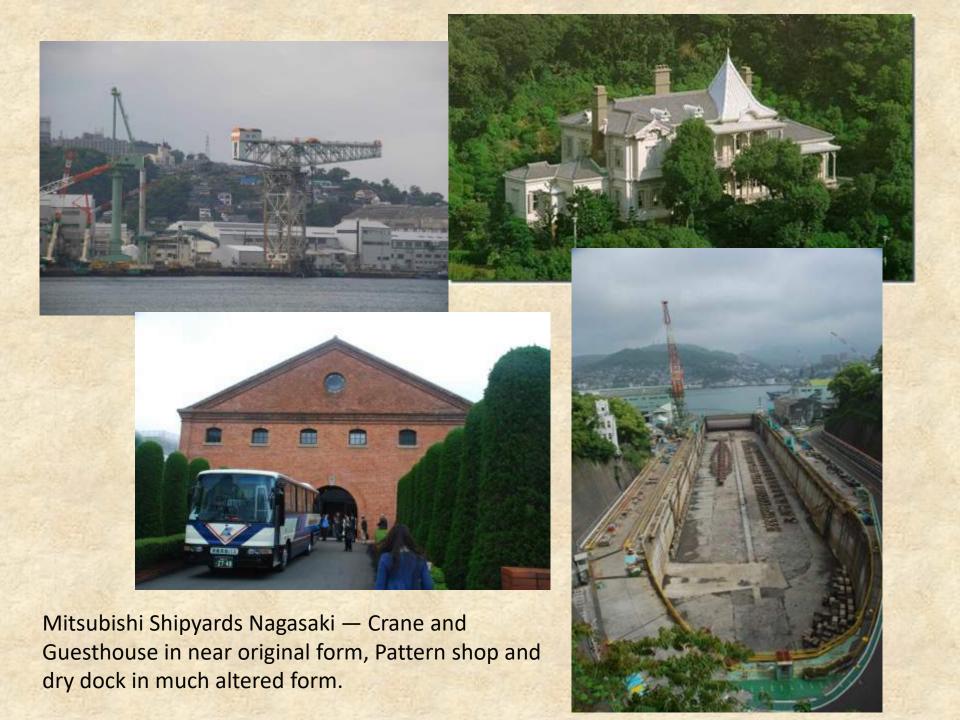

Mitsubishi Shipyard key elements

Returning to an earlier form is not possible

Hagi Castle. Its demolition in 1874 is important evidence of the impact of the Meiji Restoration historically and symbolically. Returning to its original form would distort that evidence.