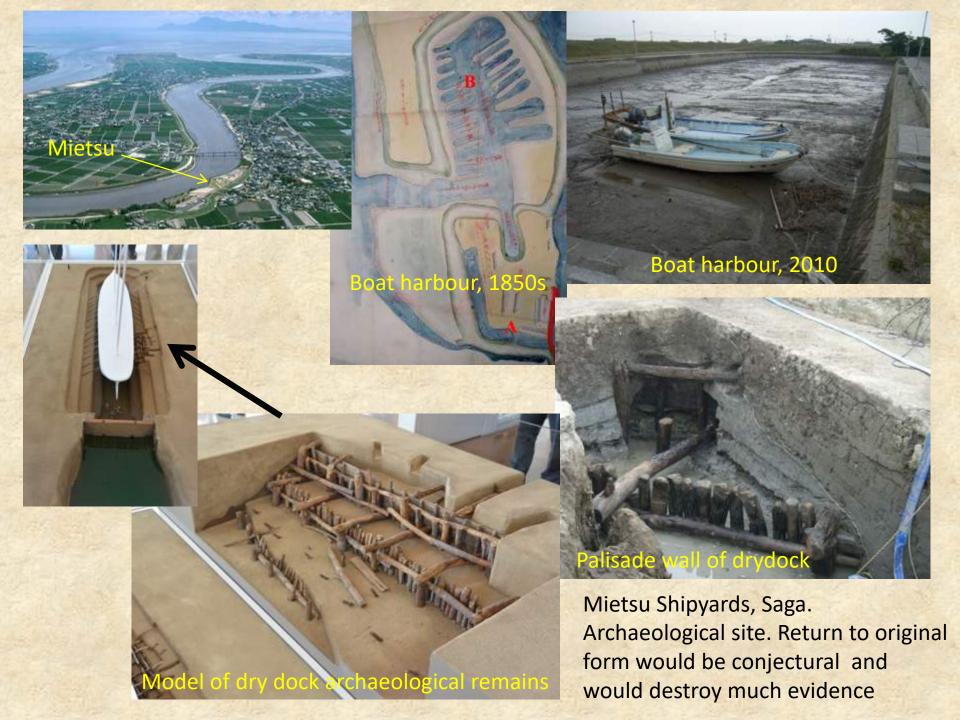

## **Reconstructing ruins**

Ruins and incomplete structures can tell their own history.

Venice Charter (Article 9) says that:

restoration 'must stop at the point where conjecture begins, and in this case moreover any extra work which is indispensible must be distinct from the architectural composition and must bear a contemporary stamp.'

Article 15 says that in the case of excavated ruins;

'Ruins must be maintained and measures necessary for the permanent conservation and protection of architectural features and of objects discovered must be taken. Furthermore, every means must be taken to facilitate the understanding of the monument (site) and to reveal it wirhout ever distorting its meaning. All reconstruction should however be ruled out a priori. ...'

Creation of replicas for interpretative purposes, away from the original ruins or archaeological remains, may be a valid approach to telling the story of a site, but it must not put at risk the original remains and their understanding.