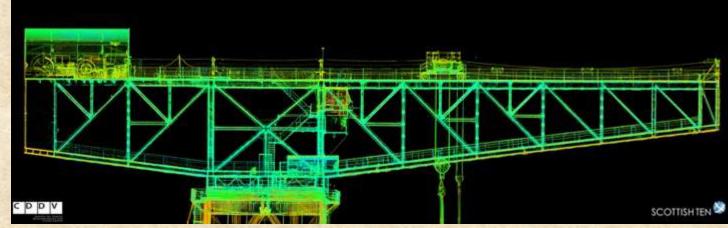

Mitsubishi Shipyard key elements

Returning to an earlier form is not possible

Hagi Castle. Its demolition in 1874 is important evidence of the impact of the Meiji Restoration historically and symbolically. Returning to its original form would distort that evidence.