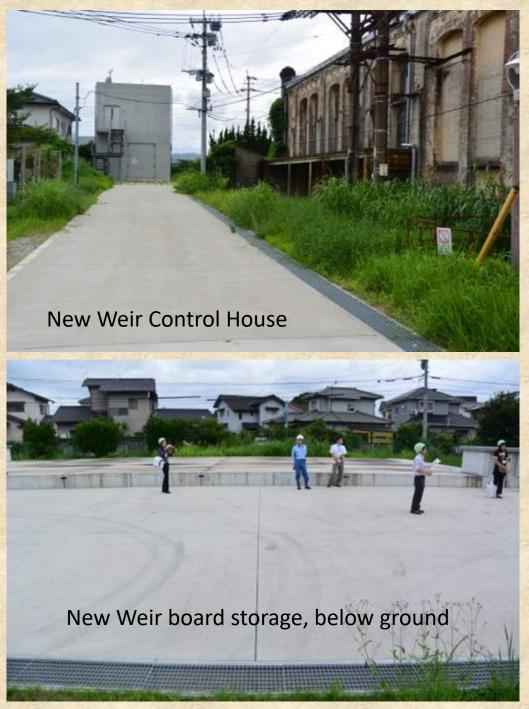

Continuing industrial operation: Changes for ongoing use. Onga River Pumping Station, new Weir control house and weir board storage facility, 2014

Continuing industrial operation: Changes for ongoing use.