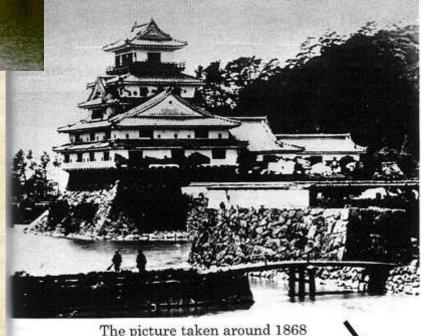

Mitsubishi Shipyard key elements

Returning to an earlier form is not possible

Hagi Castle. Its demolition in 1874 is important evidence of the impact of the Meiji Restoration historically and symbolically. Returning to its original form would distort that evidence.